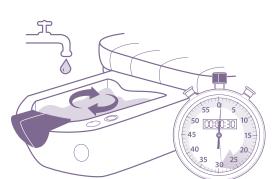

## DILUTION **MADE EASY:**\*

Dilution: 1:16

**Disinfectant:** 16oz

Water: 2 Gallons

For more information visit: ViroxProbeauty.com

Allow the foot bath to circulate with the disinfectant for 30 seconds. Turn off iets and let solution sit for 5 minutes.

> 11/2 oz of silicone-based antifoam may be added to prevent excessive foaming during circulation.

Allow the foot bath to circulate with the disinfectant for 30 seconds. Turn off jets and let solution sit for 5 minutes.