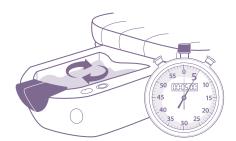

### FREQUENCY: AFTER EACH CLIENT

4 Steps to Disinfection

Drain water from basin and remove visible debris using detergent and water solution.

Fill the basin with cool water to above jet line. Measure the volume of required Rejuvenate™ Concentrate to make a 1:16 dilution and add to basin.\*\*

> 11/2 oz of silicone-based antifoam may be added to prevent excessive foaming during circulation.

## DILUTION **MADE EASY:**\*

Dilution: 1:16

**Disinfectant:** 16oz

Water: 2 Gallons

For more information visit: ViroxProbeauty.com

Allow the foot bath to circulate with the disinfectant for 30 seconds. Turn off iets and let solution sit for 5 minutes.