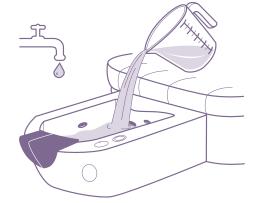

### FREQUENCY: AFTER EACH CLIENT

4 Steps to Disinfection

Drain water from basin and remove visible debris using detergent and water solution.

Fill the basin with cool water to above jet line. Measure the volume of required Rejuvenate™ Concentrate to make a 1:16 dilution and add to basin.\*\*

> Rinse the removed parts with clean water and place back into the basin for disinfection.

Fill the basin with cool water to above jet line. Measure the volume of required Rejuvenate™ Concentrate to make a 1:16 dilution and add to basin.\*\*