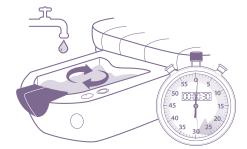

#### FREQUENCY: END OF DAY

5 Steps to Disinfection

Drain water from basin and remove visible debris.

Remove filter screens, jets, and all other removable parts from the basin. Using a brush, clean any trapped debris with detergent or Rejuvenate™.

> Rinse the removed parts with clean water and place back into the basin for disinfection.

Fill the basin with cool water to above jet line. Measure the volume of required Rejuvenate™ Concentrate to make a 1:16 dilution and add to basin.\*\*

> 11/2 oz of silicone-based antifoam may be added to prevent excessive foaming during circulation.

Allow the foot bath to circulate with the disinfectant for 30 seconds. Turn off jets and let solution sit for 5 minutes.