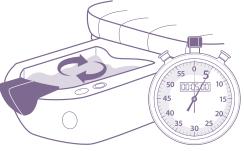

## DILUTION **MADE EASY:**\*

Dilution: 1:16

**Disinfectant:** 16oz

Water: 2 Gallons

For more information visit: ViroxProbeauty.com

Allow the foot bath to circulate with the disinfectant for 30 seconds. Turn off iets and let solution sit for 5 minutes.