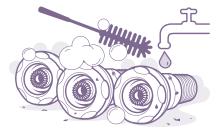

#### FREQUENCY: END OF DAY

5 Steps to Disinfection

Drain water from basin and remove visible debris.

Remove filter screens, jets, and all other removable parts from the basin. Using a brush, clean any trapped debris with detergent or Rejuvenate™.