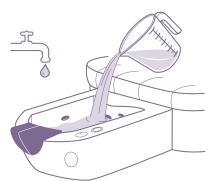

### FREQUENCY: AFTER EACH CLIENT

4 Steps to Disinfection

Drain water from basin and remove visible debris using detergent and water solution.

Fill the basin with cool water to above jet line. Measure the volume of required Rejuvenate™ Concentrate to make a 1:16 dilution and add to basin.\*\*

> Rinse the removed parts with clean water and place back into the basin for disinfection.

Fill the basin with cool water to above jet line. Measure the volume of required Rejuvenate™ Concentrate to make a 1:16 dilution and add to basin.\*\*