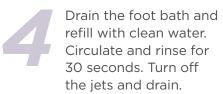

Drain the foot bath and refill with clean water. Circulate and rinse for 30 seconds. Turn off the jets and drain.