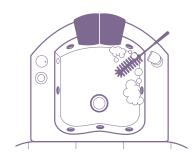

#### FREQUENCY: END OF DAY

5 Steps to Disinfection

Drain water from basin and remove visible debris.

Remove filter screens, jets, and all other removable parts from the basin. Using a brush, clean any trapped debris with detergent or Rejuvenate™.